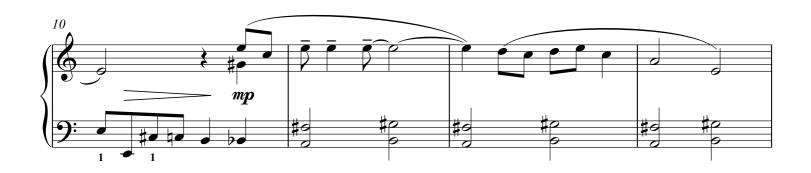

## **Summertime**

(from 'Porgy and Bess' ®)

Music and Lyrics by George Gershwin, Du Bose Heyward and Dorothy Heyward and Ira Gershwin

Relaxed, with a gentle swing  $J = 80 \ ( \Box = \overline{J}^3 \overline{J} )$ 

© 1935 (renewed 1962) Chappell & Co Inc Warner/Chappell North America Ltd GERSHWIN ® and GEORGE GERSHWIN ® are registered trademarks of Gershwin Enterprises IRA GERSHWIN<sup>TM</sup> is a trademark of Gershwin Enterprises PORGY AND BESS ® is a registered trademark of Porgy And Bess Enterprises