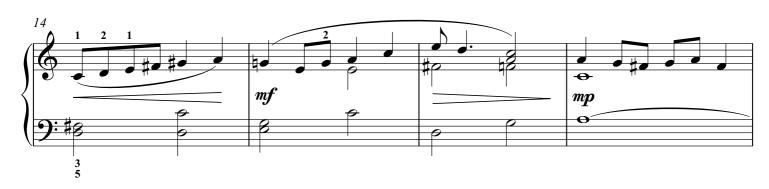

## **Summertime**

(from 'Porgy and Bess' ®)

Music and Lyrics by George Gershwin, Du Bose Heyward and Dorothy Heyward and Ira Gershwin

Relaxed, with a gentle swing  $J = 80 \ ( \Box = \overline{J}^3 \overline{J} )$ 

© 1935 (renewed 1962) Chappell & Co Inc Warner/Chappell North America Ltd GERSHWIN ® and GEORGE GERSHWIN ® are registered trademarks of Gershwin Enterprises IRA GERSHWIN<sup>TM</sup> is a trademark of Gershwin Enterprises PORGY AND BESS ® is a registered trademark of Porgy And Bess Enterprises