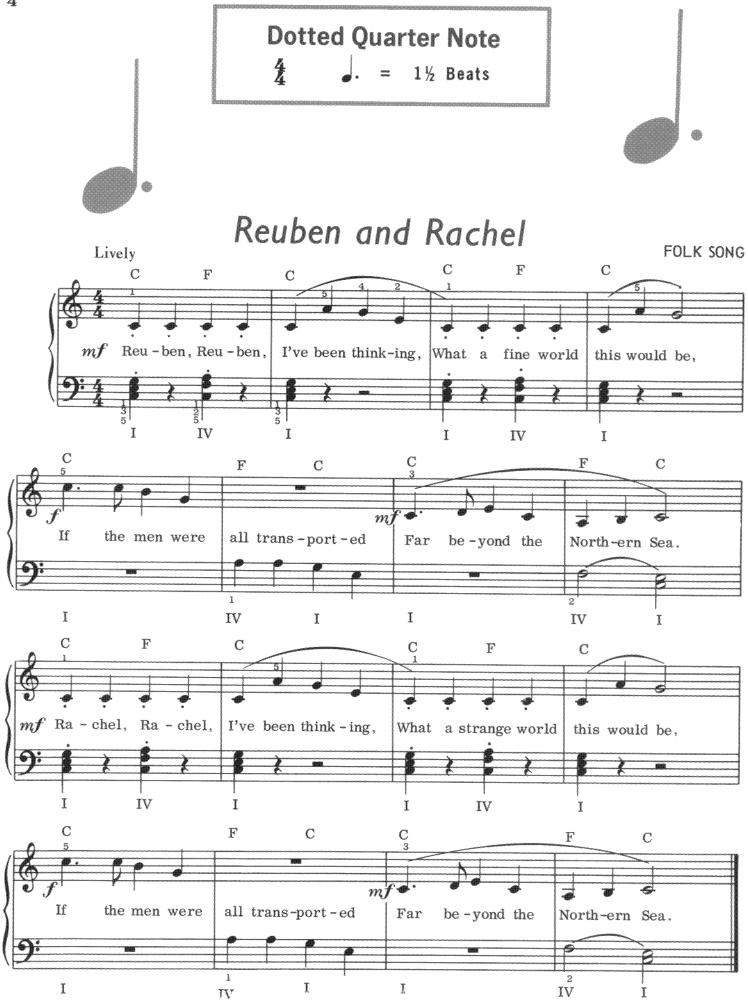

## Contents

|           |                                                                                  |   |   |   |   |   |   |        | Pag | 9  |
|-----------|----------------------------------------------------------------------------------|---|---|---|---|---|---|--------|-----|----|
|           | Reuben and Rachel – Folk Song $(\downarrow,)$                                    | * | * | * | * | * | * | *      | . ' | 4  |
|           | Ten Little Indians – Folk Song                                                   | * | * | * | * | * | * | *      |     | 5  |
|           | Christmas Chimes (C Major Scale)                                                 | * | * | * | * | * | * | *      | •   | 6  |
|           | Swanee River – Folk Song (Primary Chords In The Key of C Major, "C") .           | * | × | × | * | * | * | *      |     | 8  |
| v         | Down In The Valley - Folk Song (Primary Chords In The Key of G Major) .          | * | * | * | × | * | * | *      | . 1 | 0  |
|           | Aloha Oe - Folk Song                                                             | × | * | * | * | * | * | ٠      | . 1 | 1  |
| · • • • • | The Marines Hymn (Primary Chords In The Key of F Major)                          | * | * | * | * | * | × | *      | . 1 | 2  |
|           | Abdul Abulbul Amir — Folk Song                                                   | * | t | * | * | * | * | *      | . 1 | 4  |
|           | Little Jig ( 8 Time or Meter Signature )                                         | * | * | * | * | * | * | ×      | . 1 | 5  |
|           | Leprechaun Parade                                                                | * | * | * | * | * | * | *      | . 1 | 6  |
|           | Twinkle, Twinkle, Little Star - Folk Song (Primary Chords In The Key of D Major) |   | * | * | * | * | * | *      | . 1 | .8 |
|           | Snake Dance ( $ au$ )                                                            | * | * | * | * | × | * | *      | . 2 | 0. |
|           | Organ Echoes (Damper Pedal)                                                      | * | * | * | * | * | × | ٠      | . 2 | !2 |
|           | Swaying Pines                                                                    | * | * | * | × | * | * | ×      | . 2 | !4 |
|           | The Pipers                                                                       | * | * | * | * | * | * | *      | . 2 | :7 |
|           | Dream Waltz                                                                      | * | * | * | * | * | * | ×      | . 2 | !8 |
|           | Rootin' Tootin' Cowboy                                                           | ٠ | * | * | * | ¥ | ٠ | *      |     | 30 |
|           | Put Your Little Foot — Folk Song                                                 | * | * | * | * | * | * | ,<br>* |     | 32 |